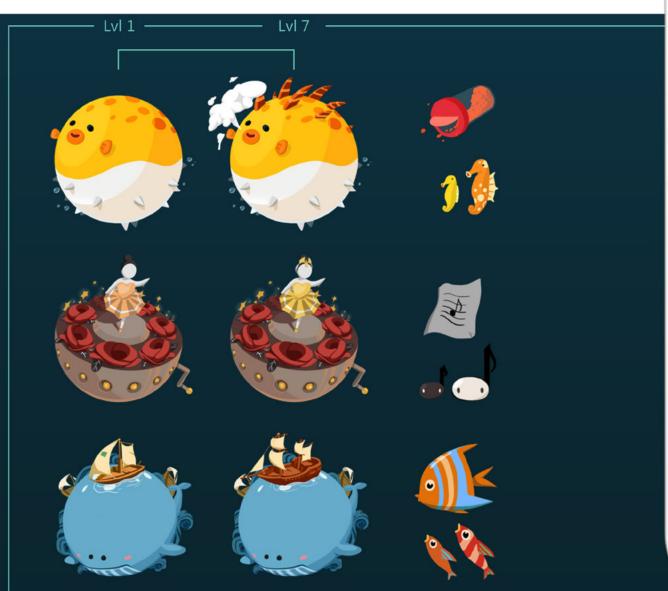

: l'employeur devra organiser de nouvelles élections.

- La dérogation aux règles de droit commun en matière d'élections partielles est censurée pour cause d'atteinte manifestement disproportionnée au principe de participation des travailleurs.
- La règle dispensait l'employeur d'organiser des élections lorsque les vacances résultent de l'annulation de l'élection de membres du CE/CSE en raison de la méconnaissance des règles tendant à une représentation équilibrée des femmes et des hommes.





#### **MÉCANISME D'AJUSTEMENT ET NEBEF**

Introduction au mécanisme Nebef





#### Les années 60

Régime d'heures creuses / pleines :

- Lorem ipsum dolor sit amet, consectetur
- Lorem ipsum dolor sit amet, consectetur adipisicing elit, sed do eiusmod tempor



## Mobile Game (Walkr, Fourdesire)





## Character design





\*Against: Kaïoshin -Dragonball Z-

\*Left: Kaneda -Akira-



## **Texturing**





Personal game project (prototype)