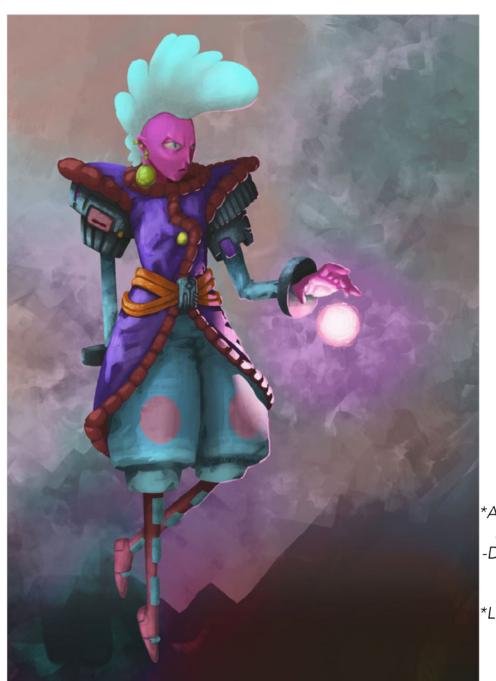

ser de nouvelles élections.

- La dérogation aux règles de droit commun en matière d'élections partielles est censurée pour cause d'atteinte manifestement disproportionnée au principe de participation des travailleurs.
- La règle dispensait l'employeur d'organiser des élections lorsque les vacances résultent de l'annulation de l'élection de membres du CE/CSE en raison de la méconnaissance des règles tendant à une représentation équilibrée des femmes et des hommes.





#### **MÉCANISME D'AJUSTEMENT ET NEBEF**

Introduction au mécanisme Nebef





#### Les années 60

Régime d'heures creuses / pleines :

- Lorem ipsum dolor sit amet, consectetur
- Lorem ipsum dolor sit amet, consectetur adipisicing elit, sed do eiusmod tempor



## Mobile Game (Walkr, Fourdesire)





## Character design





\*Against: Kaïoshin -Dragonball Z-

\*Left: Kaneda -Akira-



## **Texturing**





Personal game project (prototype)