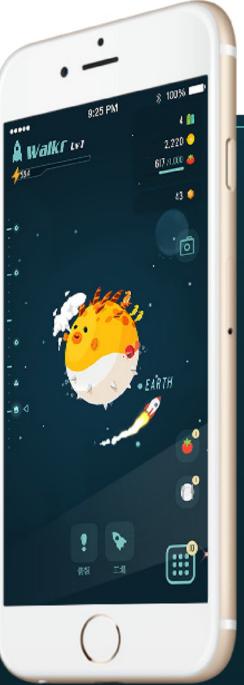

l'employeur devra organiser de nouvelles élections.

- La dérogation aux règles de droit commun en matière d'élections partielles est censurée pour cause d'atteinte manifestement disproportionnée au principe de participation des travailleurs.
- La règle dispensait l'employeur d'organiser des élections lorsque les vacances résultent de l'annulation de l'élection de membres du CE/CSE en raison de la méconnaissance des règles tendant à une représentation équilibrée des femmes et des hommes.





#### **MÉCANISME D'AJUSTEMENT ET NEBEF**

Introduction au mécanisme Nebef





#### Les années 60

Régime d'heures creuses / pleines :

- Lorem ipsum dolor sit amet, consectetur
- Lorem ipsum dolor sit amet, consectetur adipisicing elit, sed do eiusmod tempor



## Mobile Game (Walkr, Fourdesire)





## Character design





\*Against: Kaïoshin -Dragonball Z-

\*Left: Kaneda -Akira-



## **Texturing**





Personal game project (prototype)