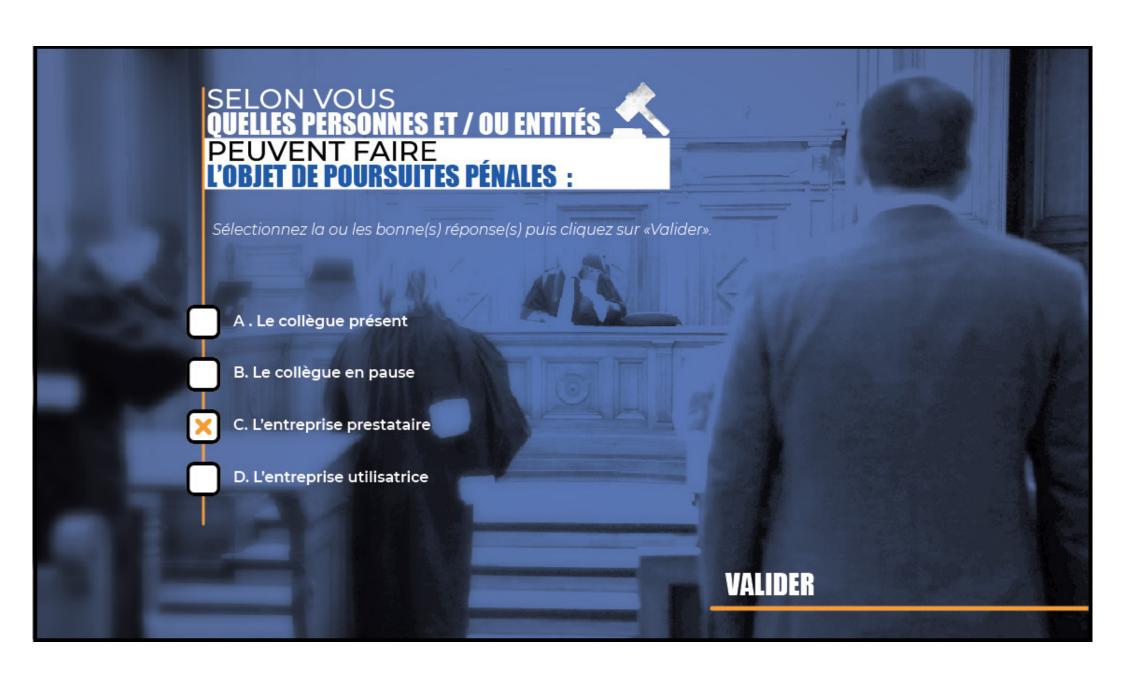

| ſ | Vrai | Faux |  |
|---|------|------|--|
|   |      |      |  |
|   |      |      |  |
|   |      |      |  |
|   |      |      |  |
|   |      |      |  |

Élections professionnelles/mixité : l'employeur devra organiser de nouvelles élections.

- La dérogation aux règles de droit commun en matière d'élections partielles est censurée pour cause d'atteinte manifestement disproportionnée au principe de participation des travailleurs.
- La règle dispensait l'employeur d'organiser des élections lorsque les vacances résultent de l'annulation de l'élection de membres du CE/CSE en raison de la méconnaissance des règles tendant à une représentation équilibrée des femmes et des hommes.