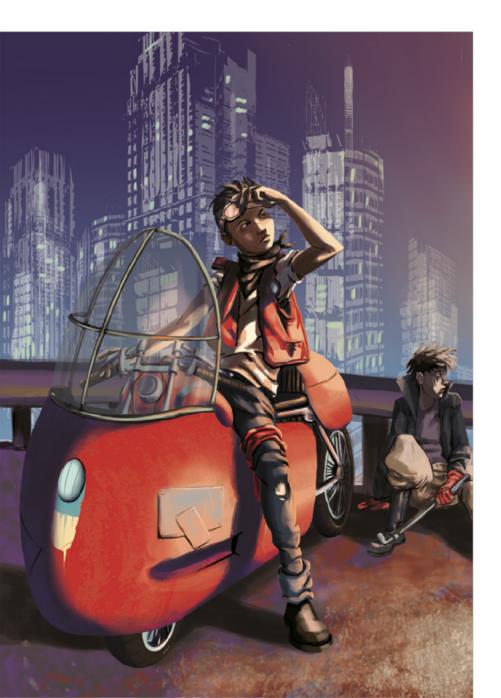

niser de nouvelles élections.

- La dérogation aux règles de droit commun en matière d'élections partielles est censurée pour cause d'atteinte manifestement disproportionnée au principe de participation des travailleurs.
- La règle dispensait l'employeur d'organiser des élections lorsque les vacances résultent de l'annulation de l'élection de membres du CE/CSE en raison de la méconnaissance des règles tendant à une représentation équilibrée des femmes et des hommes.





#### **MÉCANISME D'AJUSTEMENT ET NEBEF**

Introduction au mécanisme Nebef





#### Les années 60

Régime d'heures creuses / pleines :

- Lorem ipsum dolor sit amet, consectetur
- Lorem ipsum dolor sit amet, consectetur adipisicing elit, sed do eiusmod tempor



## Mobile Game (Walkr, Fourdesire)





## Character design





\*Against: Kaïoshin -Dragonball Z-

\*Left: Kaneda -Akira-



## **Texturing**





Personal game project (prototype)