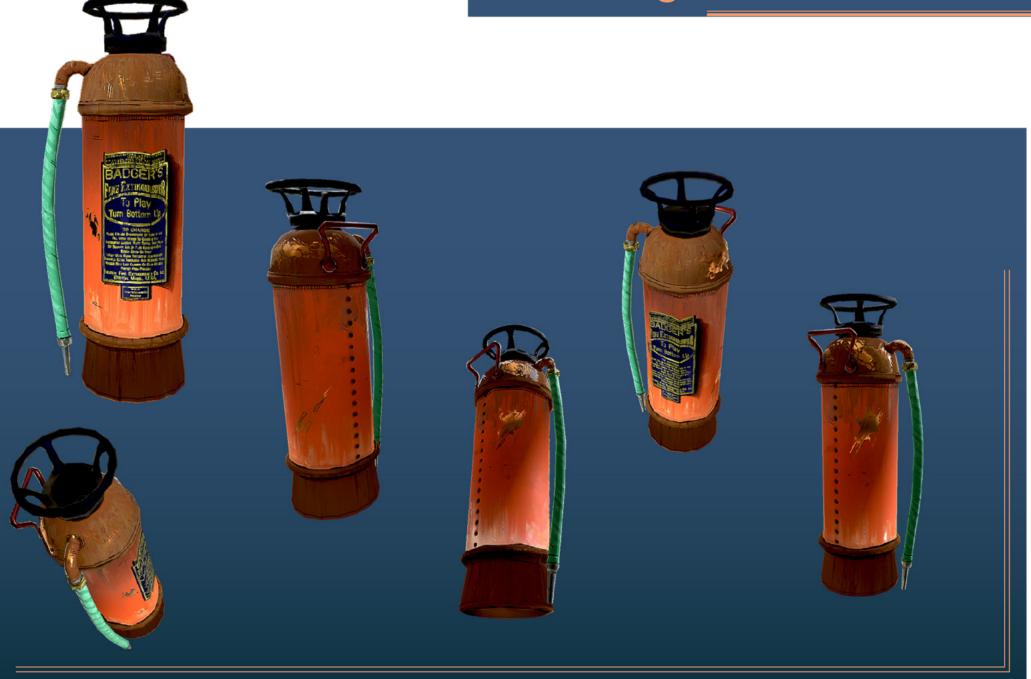

d'élections partielles est censurée pour cause d'atteinte manifestement disproportionnée au principe de participation des travailleurs.
- La règle dispensait l'employeur d'organiser des élections lorsque les vacances résultent de l'annulation de l'élection de membres du CE/CSE en raison de la méconnaissance des règles tendant à une représentation équilibrée des femmes et des hommes.





#### **MÉCANISME D'AJUSTEMENT ET NEBEF**

Introduction au mécanisme Nebef





#### Les années 60

Régime d'heures creuses / pleines :

- Lorem ipsum dolor sit amet, consectetur
- Lorem ipsum dolor sit amet, consectetur adipisicing elit, sed do eiusmod tempor



## Mobile Game (Walkr, Fourdesire)





## Character design





\*Against: Kaïoshin -Dragonball Z-

\*Left: Kaneda -Akira-



## **Texturing**





Personal game project (prototype)