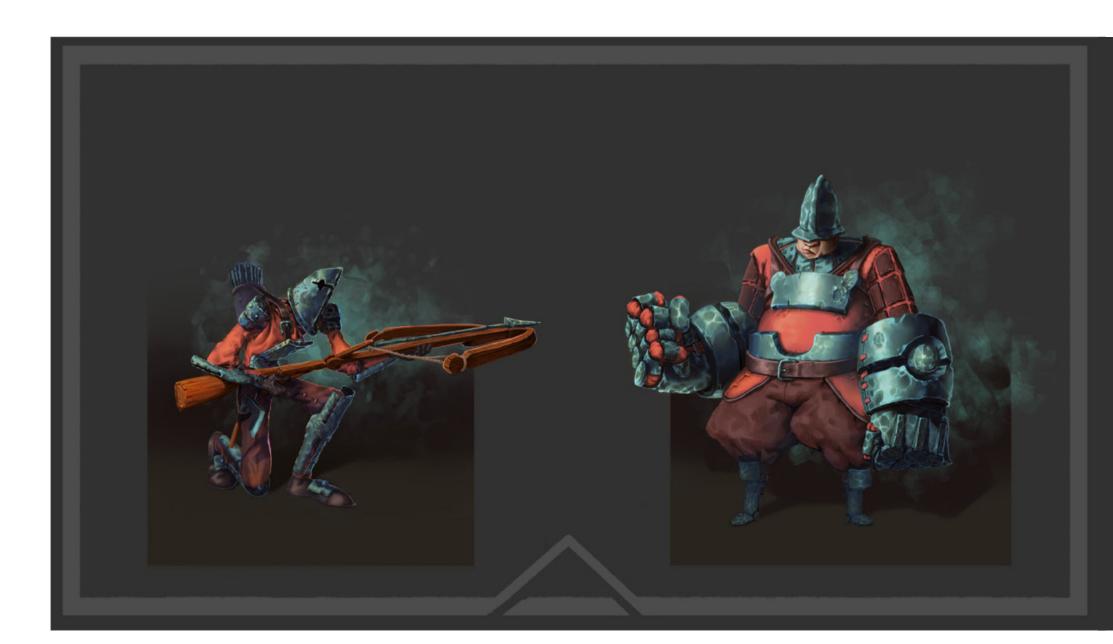

it commun en matière d'élections partielles est censurée pour cause d'atteinte manifestement disproportionnée au principe de participation des travailleurs.
- La règle dispensait l'employeur d'organiser des élections lorsque les vacances résultent de l'annulation de l'élection de membres du CE/CSE en raison de la méconnaissance des règles tendant à une représentation équilibrée des femmes et des hommes.





#### **MÉCANISME D'AJUSTEMENT ET NEBEF**

Introduction au mécanisme Nebef





#### Les années 60

Régime d'heures creuses / pleines :

- Lorem ipsum dolor sit amet, consectetur
- Lorem ipsum dolor sit amet, consectetur adipisicing elit, sed do eiusmod tempor



## Mobile Game (Walkr, Fourdesire)





## Character design





\*Against: Kaïoshin -Dragonball Z-

\*Left: Kaneda -Akira-



## **Texturing**





Personal game project (prototype)